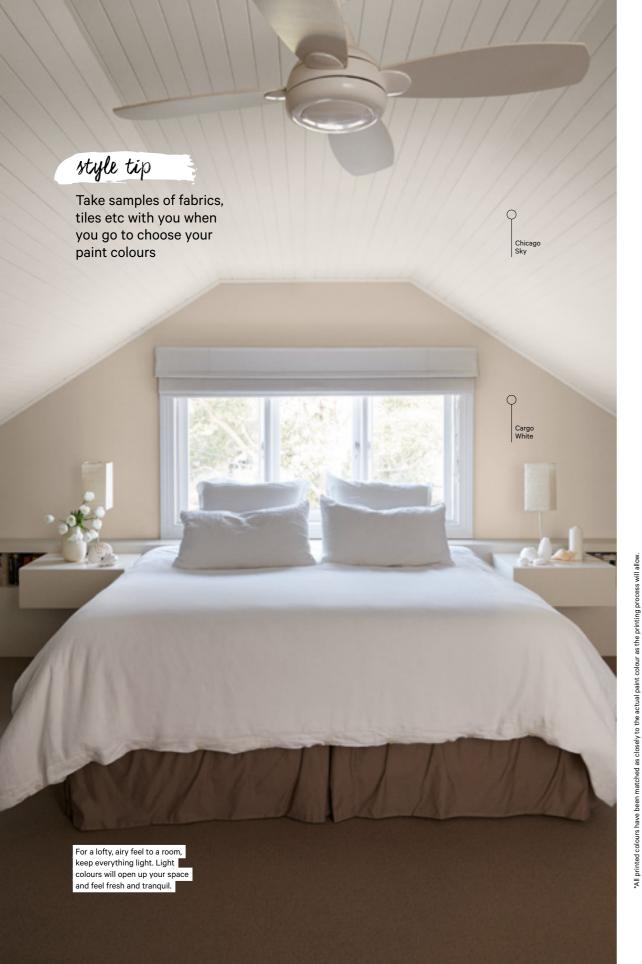

# sleep

Scandanavian Grey A34W

Juicy Mango B68W

Twilight Cascade E39W

Cargo White B16W

Bobby Brown B72W