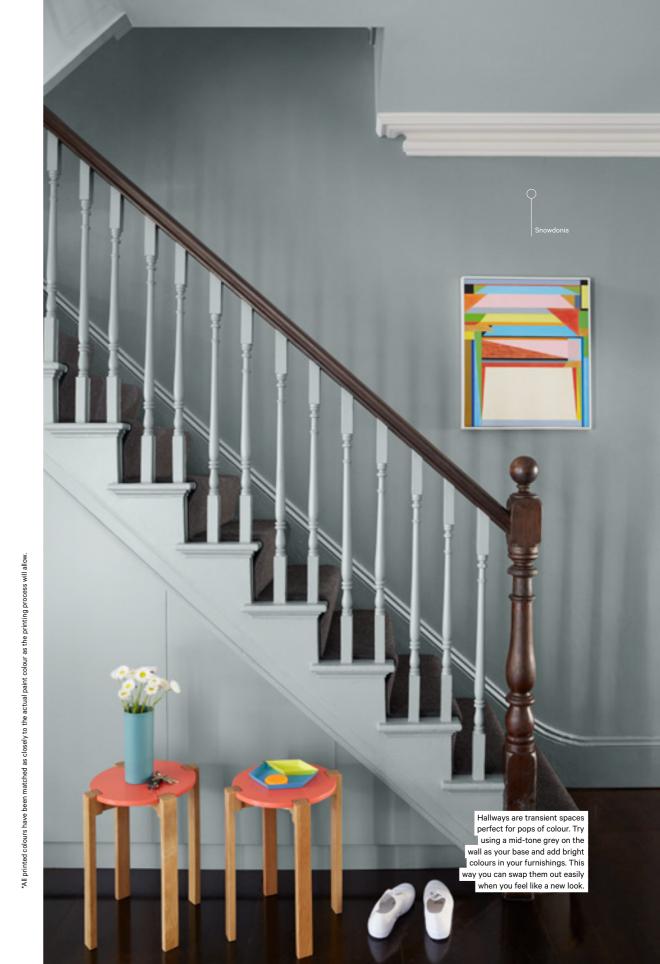

# sleep

Twilight Cascade E39W

Firefly C59W

Snowdonia A33W

Australian Coral

work tips

Blue Grace

Atlantica E62W