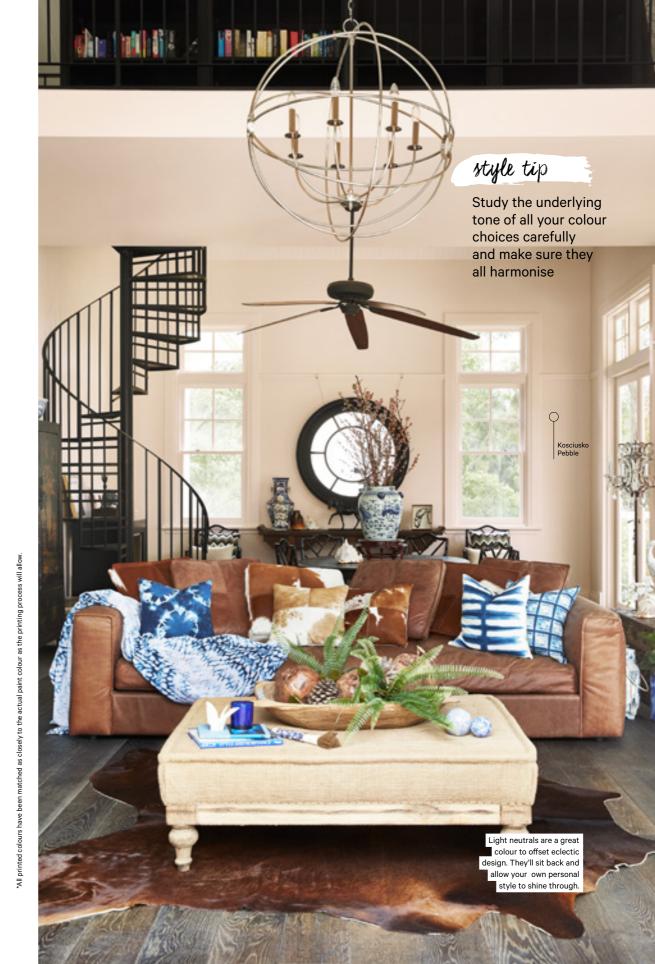

## relax

Graceful White

Serengetti A55W

Kosciusko Pebble Bath A64W A57W

Twilight Cascade